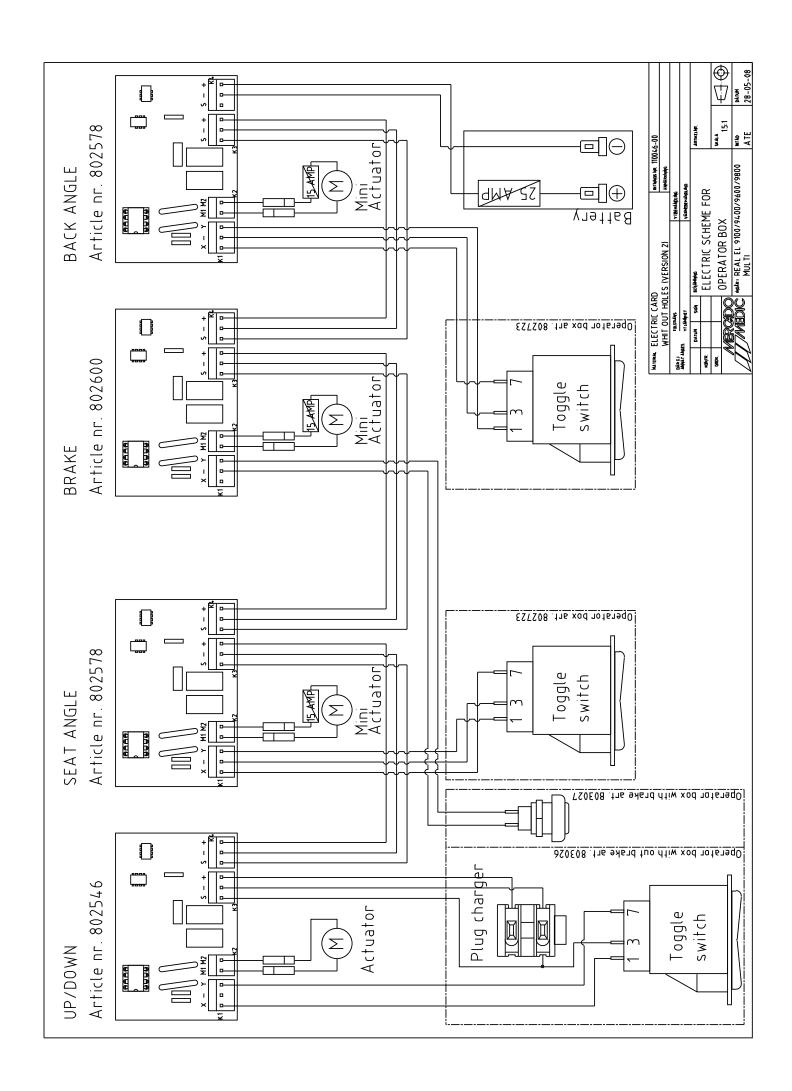

#### CHARGE BOX MULTI STEP 1

To connect the Charge box multi art.no 803030. Engage the contact marked S to the contact on the circuit board marked K1.

#### MANEUVER BOX STEP 1

To connect the Maneuver box art.no 803035. Engage the contact to the contact on the circuit board marked K1.

# CHARGE BOX MANEUVER BOX STEP 2

To connect the Cabling for Motor art.no 802681. Engage the contact to the contact on the circuit board marked K2. The other end is to be connected to the engine.

## CHARGE BOX MANEUVERBOX STEP 3

To connect the Cabling for Electricity supply art.no 802718. Engage the contact to the contact on the circuit board marked K3. NOTE! The cable comes from the circuit board for Up & Down or prior circuit board.

#### CHARGE BOX MANEUVER BOX STEP 4

# CHARGE BOX MULTI STEP 1

To connect the Charge box multi art.no 803030. Engage the contact marked R to the contact on the circuit board marked K1.

### MANEUVER BOX STEP 1

To connect the Maneuver box art.no 803035. Engage the contact to the contact on the circuit board marked K1.

#### CHARGE BOX MANEUVER BOX STEP 2

To connect the Cabling for Motor art.no 802681. Engage the contact to the contact on the circuit board marked K2. The other end is to be connected to the engine.

## CHARGE BOX MANEUVER BOX STEP 3

To connect the Cabling for Electricity supply art.no 802718. Engage the contact to the contact on the circuit board marked K3. NOTE! The cable comes from the circuit board for Up & Down or prior circuit board.

### CHARGE BOX MANEUVER BOX STEP 4