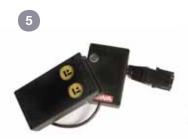

## CHARGE BOX UP/DOWN STEP 1

To connect the Charge box up/down art.no 803029. Engage the contact with TWO leaders to the contact on the circuit board marked K1 and the contact with THREE leaders to the contact marked K3.

#### CHARGE BOX MULTI STEP 1

To connect the Charge box multi art.no 803030.

Use the cord with TWO contacts. Engage the contact with TWO leaders to the contact on the circuit board marked K1 and the contact with THREE leaders to the contact marked K3.