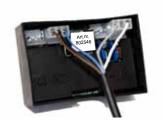

## CHARGE BOX MANEUVERBOX STEP 3

To connect the Cabling for Electricity supply art.no 802718. Engage the contact to the contact on the circuit board marked K3. NOTE! The cable comes from the circuit board for Up & Down or prior circuit board.

## CHARGE BOX MANEUVER BOX STEP 3

To connect the Cabling for Electricity supply art.no 802718. Engage the contact to the contact on the circuit board marked K3. NOTE! The cable comes from the circuit board for Up & Down or prior circuit board.

#### CHARGE BOX MANEUVER BOX STEP 3

To connect the Cabling for Electricity supply art.no 802718. Engage the contact to the contact on the circuit board marked K3. NOTE! The cable comes from the circuit board for Up & Down or prior circuit board.