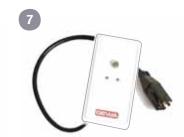

## MANEUVER BOX STEP 1

To connect the Maneuver box art.no 803034. Engage the contact with TWO leaders to the contact on the circuit board marked K1 and the contact with THREE leaders to the contact marked K3.

# ► CHARGE BOX ■ MANEUVER BOX STEP 3