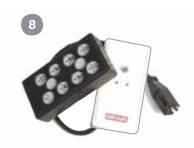

## CHARGE BOX UP/DOWN STEP 1

To connect the Charge box up/down art.no 803029. Engage the contact with TWO leaders to the contact on the circuit board marked K1 and the contact with THREE leaders to the contact marked K3.

#### CHARGE BOX MULTI STEP 1

To connect the Charge box multi art.no 803030.

Use the cord with TWO contacts. Engage the contact with TWO leaders to the contact on the circuit board marked K1 and the contact with THREE leaders to the contact marked K3.