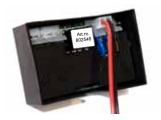

## CHARGE BOX MANEUVERBOX STEP 3

To connect the Cabling for Electricity supply art.no 802718. Engage the contact to the contact on the circuit board marked K3. NOTE! The cable comes from the circuit board for Up & Down or prior circuit board.

## CHARGE BOX MANEUVER BOX STEP 3

To connect the Cabling for Electricity supply art.no 802718. Engage the contact to the contact on the circuit board marked K3. NOTE! The cable comes from the circuit board for Up & Down or prior circuit board.

#### CHARGE BOX MANEUVER BOX STEP 3

To connect the Cabling for Electricity supply art.no 802718. Engage the contact to the contact on the circuit board marked K3. NOTE! The cable comes from the circuit board for Up & Down or prior circuit board.