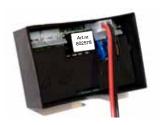

# IF YOU WANT TO BUILD IT YOURSELF, DO LIKE THIS: ON THE CIRCUIT BOARD YOU CAN FIND THE MOLEXCONTACTS K1-K4.

#### 

To connect the Cabling for Motor art.no 802681. Engage the contact to the contact on the circuit board marked K2. The other end is to be connected to the engine.

# CHARGE BOX MANEUVER BOX STEP 2

To connect the Cabling for Motor art.no 802681. Engage the contact to the contact on the circuit board marked K2. The other end is to be connected to the engine.

#### CHARGE BOX MANEUVER BOX STEP 2

To connect the Cabling for Motor art.no 802681. Engage the contact to the contact on the circuit board marked K2. The other end is to be connected to the engine.

#### ◆ CHARGE BOX ◆ MANEUVER BOX STEP 2

To connect the Cabling for Motor art.no 802719. Engage the contact to the contact on the circuit board marked K2. The other end is to be connected to the engine.