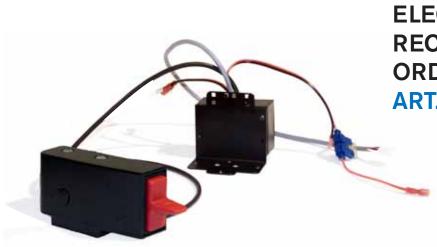

# REAL ELECTRONICS

REAL 9000 PLUS

MOUNTING OF RELAY CARD KIT 1 Mount the bolster plate with the screws on to the shell of the Liftomat with the arrow pointing upwards towardsthe pipe of the Liftomat. On the Electric kit the bolster plate shall be mounted on the back side of the perpendicular plate angle, with the arrow pointing up. 2 Attach the lid over the box with two plastic straps. 3 Shove the box down in the slots of the bolster plate, until the catch fastens.

# WE RECOMMEND YOU TO ORDER THIS KIT WITH ART.NO 802998. IT INCLUDES EVERYTHING.