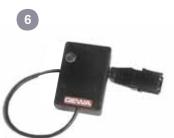

#### 

To connect the Cabling for Motor art.no 802681. Engage the contact to the contact on the circuit board marked K2. The other end is to be connected to the engine.