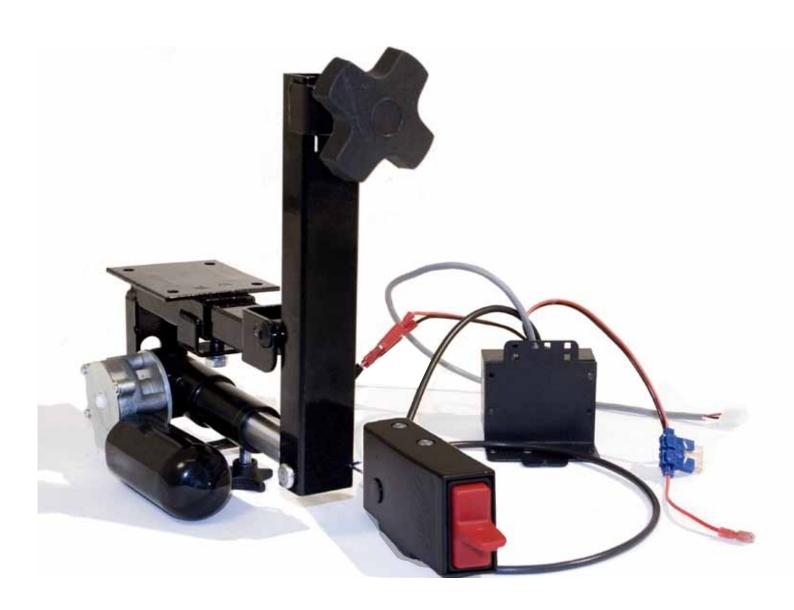

The image indicates the appliances 803000 and 802730 mounted on to a seatframe that is adjustable in angle.

TO COMPLETE A CHAIR WITH ELECTRIC SEAT ANGLE, WE RECOMMEND YOU TO ORDER THE TWO KITS -

ART.NO 803000 & 802730

The image indicates the appliances 802999 & 802731.

The image indicates the appliances 803001 & 803037.