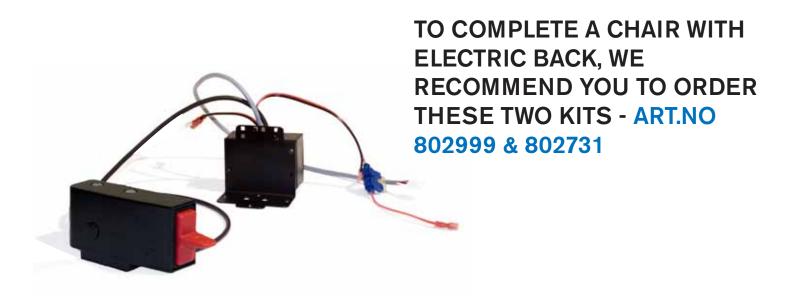

# NEW ELCTRIC KIT & ELECTRONICS FOR BACKREST ANGLE

Since the PLUS electronics are minuscontrolled they're not backwards compatible. Electronics Version 1 & Version 2 can be combined with the electronics of PLUS.

The image indicates the appliances 802999 & 802731.