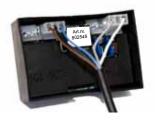

#### 

To connect the Cabling for Motor art.no 802681. Engage the contact to the contact on the circuit board marked K2. The other end is to be connected to the engine.

# CHARGE BOX MANEUVER BOX STEP 2

To connect the Cabling for Motor art.no 802681. Engage the contact to the contact on the circuit board marked K2. The other end is to be connected to the engine.

#### CHARGE BOX MANEUVER BOX STEP 2

To connect the Cabling for Motor art.no 802681. Engage the contact to the contact on the circuit board marked K2. The other end is to be connected to the engine.

#### ◆ CHARGE BOX ◆ MANEUVER BOX STEP 2

To connect the Cabling for Motor art.no 802719. Engage the contact to the contact on the circuit board marked K2. The other end is to be connected to the engine.