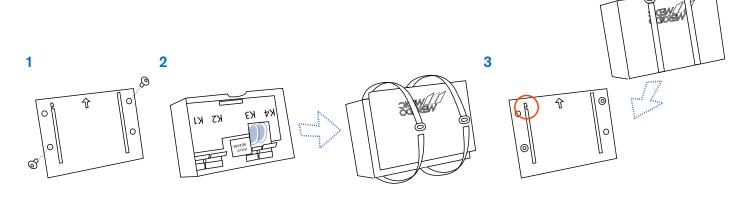

# REAL ELECTRONICS

REAL 9000 PLUS

MOUNTING OF RELAY CARD KIT 1 Mount the bolster plate with the screws on to the shell of the Liftomat with the arrow pointing upwards towardsthe pipe of the Liftomat. On the Electric kit the bolster plate shall be mounted on the back side of the perpendicular plate angle, with the arrow pointing up. 2 Attach the lid over the box with two plastic straps. 3 Shove the box down in the slots of the bolster plate, until the catch fastens.

# IF YOU WANT TO BUILD IT YOURSELF, DO LIKE THIS: ON THE CIRCUIT BOARD YOU CAN FIND THE MOLEXCONTACTS K1-K4.