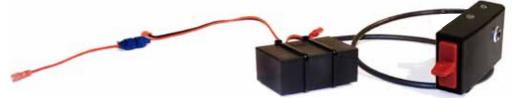

# WE RECOMMEND YOU TO ORDER THIS KIT WITH ART.NO 802998. IT INCLUDES EVERYTHING.

## CHARGE BOX UP/DOWN STEP 1

To connect the Charge box up/down art.no 803029. Engage the contact with TWO leaders to the contact on the circuit board marked K1 and the contact with THREE leaders to the contact marked K3.

#### CHARGE BOX MULTI STEP 1

To connect the Charge box multi art.no 803030.

Use the cord with TWO contacts. Engage the contact with TWO leaders to the contact on the circuit board marked K1 and the contact with THREE leaders to the contact marked K3.

## MANEUVER BOX STEP 1

To connect the Maneuver box art.no 803034. Engage the contact with TWO leaders to the contact on the circuit board marked K1 and the contact with THREE leaders to the contact marked K3.

#### 

To connect the Cabling for Motor art.no 802681. Engage the contact to the contact on the circuit board marked K2. The other end is to be connected to the engine.