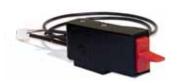

# REAL ELECTRONICS

REAL 9000 PLUS

MOUNTING OF RELAY CARD KIT 1 Mount the bolster plate with the screws on to the shell of the Liftomat with the arrow pointing upwards towardsthe pipe of the Liftomat. On the Electric kit the bolster plate shall be mounted on the back side of the perpendicular plate angle, with the arrow pointing up. 2 Attach the lid over the box with two plastic straps. 3 Shove the box down in the slots of the bolster plate, until the catch fastens.

# WE RECOMMEND YOU TO ORDER THIS KIT WITH ART.NO 802998. IT INCLUDES EVERYTHING.