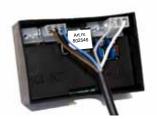

## CHARGE BOX MANEUVERBOX STEP 3

To connect the Cabling for Electricity supply art.no 802718. Engage the contact to the contact on the circuit board marked K3. NOTE! The cable comes from the circuit board for Up & Down or prior circuit board.

## CHARGE BOX MANEUVER BOX STEP 3

To connect the Cabling for Electricity supply art.no 802718. Engage the contact to the contact on the circuit board marked K3. NOTE! The cable comes from the circuit board for Up & Down or prior circuit board.

#### CHARGE BOX MANEUVER BOX STEP 3

To connect the Cabling for Electricity supply art.no 802718. Engage the contact to the contact on the circuit board marked K3. NOTE! The cable comes from the circuit board for Up & Down or prior circuit board.