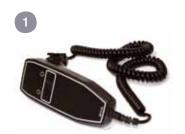

#### CHARGE BOX MULTI STEP 1

To connect the Charge box multi art.no 803030.

Use the cord with TWO contacts. Engage the contact with TWO leaders to the contact on the circuit board marked K1 and the contact with THREE leaders to the contact marked K3.

#### CHARGE BOX MULTI STEP 1

To connect the Charge box multi art.no 803030. Engage the contact marked S to the contact on the circuit board marked K1.

# CHARGE BOX MULTI STEP 1

To connect the Charge box multi art.no 803030. Engage the contact marked R to the contact on the circuit board marked K1.

# CHARGE BOX MULTI STEP 1

To connect the Charge box multi art.no 803030. Engage the contact marked B to the contact on the circuit board marked K1.