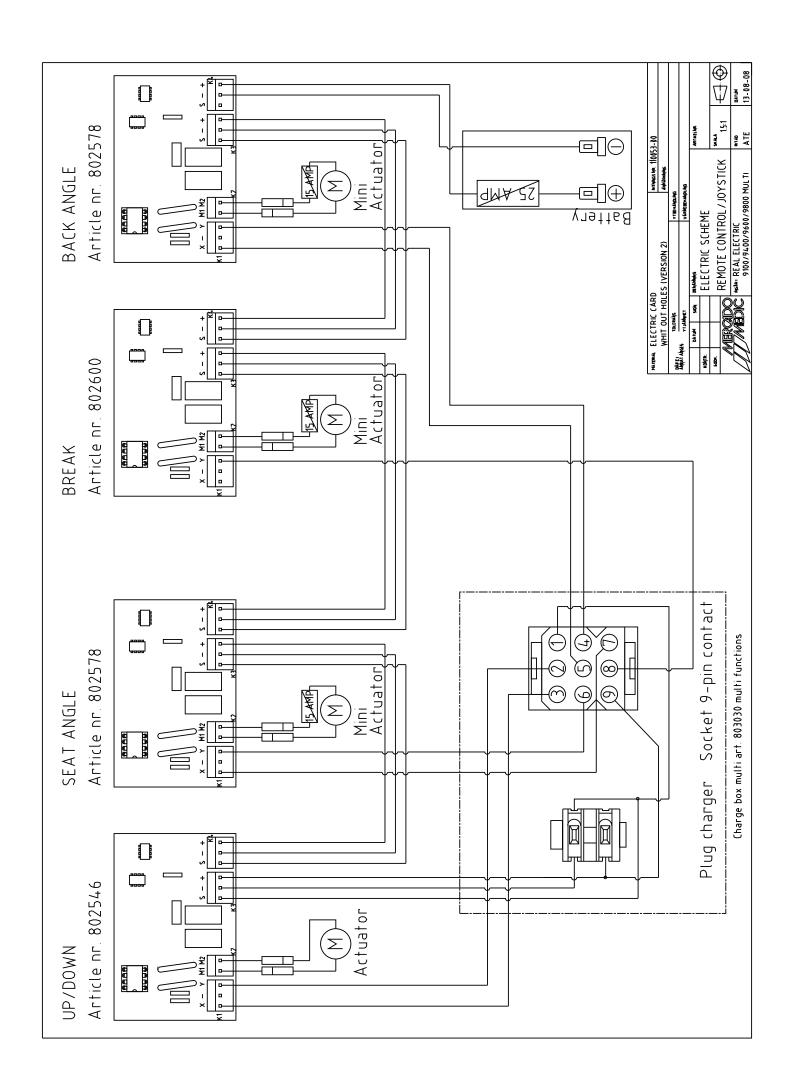

## CHARGE BOX UP/DOWN STEP 1

To connect the Charge box up/down art.no 803029. Engage the contact with TWO leaders to the contact on the circuit board marked K1 and the contact with THREE leaders to the contact marked K3.

#### CHARGE BOX MULTI STEP 1

To connect the Charge box multi art.no 803030.

Use the cord with TWO contacts. Engage the contact with TWO leaders to the contact on the circuit board marked K1 and the contact with THREE leaders to the contact marked K3.

## MANEUVER BOX STEP 1

To connect the Maneuver box art.no 803034. Engage the contact with TWO leaders to the contact on the circuit board marked K1 and the contact with THREE leaders to the contact marked K3.

#### 

To connect the Cabling for Motor art.no 802681. Engage the contact to the contact on the circuit board marked K2. The other end is to be connected to the engine.

#### CHARGE BOX MULTI STEP 1

To connect the Charge box multi art.no 803030. Engage the contact marked S to the contact on the circuit board marked K1.

#### MANEUVER BOX STEP 1

To connect the Maneuver box art.no 803035. Engage the contact to the contact on the circuit board marked K1.

# CHARGE BOX MANEUVER BOX STEP 2

To connect the Cabling for Motor art.no 802681. Engage the contact to the contact on the circuit board marked K2. The other end is to be connected to the engine.

## CHARGE BOX MANEUVERBOX STEP 3

To connect the Cabling for Electricity supply art.no 802718. Engage the contact to the contact on the circuit board marked K3. NOTE! The cable comes from the circuit board for Up & Down or prior circuit board.

# CHARGE BOX MULTI STEP 1

To connect the Charge box multi art.no 803030. Engage the contact marked R to the contact on the circuit board marked K1.

### MANEUVER BOX STEP 1

To connect the Maneuver box art.no 803035. Engage the contact to the contact on the circuit board marked K1.

#### CHARGE BOX MANEUVER BOX STEP 2

To connect the Cabling for Motor art.no 802681. Engage the contact to the contact on the circuit board marked K2. The other end is to be connected to the engine.

## CHARGE BOX MANEUVER BOX STEP 3

To connect the Cabling for Electricity supply art.no 802718. Engage the contact to the contact on the circuit board marked K3. NOTE! The cable comes from the circuit board for Up & Down or prior circuit board.

# CHARGE BOX MULTI STEP 1

To connect the Charge box multi art.no 803030. Engage the contact marked B to the contact on the circuit board marked K1.

#### MANEUVER BOX STEP 1

To connect the Maneuver box with brake button art.no 803036 (replaces the maneuver box up/down 803034). Connect the cable with ONE contact to the contact on the circuit board marked K1. Connect the cable with TWO contacts to the relay card for up/down.

#### ◆ CHARGE BOX ◆ MANEUVER BOX STEP 2

To connect the Cabling for Motor art.no 802719. Engage the contact to the contact on the circuit board marked K2. The other end is to be connected to the engine.

#### CHARGE BOX MANEUVER BOX STEP 3

To connect the Cabling for Electricity supply art.no 802718. Engage the contact to the contact on the circuit board marked K3. NOTE! The cable comes from the circuit board for Up & Down or prior circuit board.