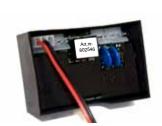

## CHARGE BOX UP/DOWN STEP 1

To connect the Charge box up/down art.no 803029. Engage the contact with TWO leaders to the contact on the circuit board marked K1 and the contact with THREE leaders to the contact marked K3.

#### CHARGE BOX MULTI STEP 1

To connect the Charge box multi art.no 803030.

Use the cord with TWO contacts. Engage the contact with TWO leaders to the contact on the circuit board marked K1 and the contact with THREE leaders to the contact marked K3.

## MANEUVER BOX STEP 1

To connect the Maneuver box art.no 803034. Engage the contact with TWO leaders to the contact on the circuit board marked K1 and the contact with THREE leaders to the contact marked K3.

#### CHARGE BOX MULTI STEP 1

To connect the Charge box multi art.no 803030. Engage the contact marked S to the contact on the circuit board marked K1.

#### MANEUVER BOX STEP 1

To connect the Maneuver box art.no 803035. Engage the contact to the contact on the circuit board marked K1.

# CHARGE BOX MULTI STEP 1

To connect the Charge box multi art.no 803030. Engage the contact marked R to the contact on the circuit board marked K1.

### MANEUVER BOX STEP 1

To connect the Maneuver box art.no 803035. Engage the contact to the contact on the circuit board marked K1.

# CHARGE BOX MULTI STEP 1

To connect the Charge box multi art.no 803030. Engage the contact marked B to the contact on the circuit board marked K1.