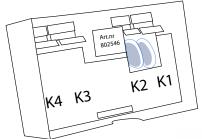

# IF YOU WANT TO BUILD IT YOURSELF, DO LIKE THIS: ON THE CIRCUIT BOARD YOU CAN FIND THE MOLEXCONTACTS K1-K4.

#### 

To connect the Cabling for Motor art.no 802681. Engage the contact to the contact on the circuit board marked K2. The other end is to be connected to the engine.