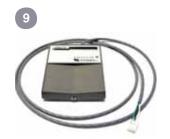

## MANEUVER BOX STEP 1

To connect the Maneuver box art.no 803034. Engage the contact with TWO leaders to the contact on the circuit board marked K1 and the contact with THREE leaders to the contact marked K3.