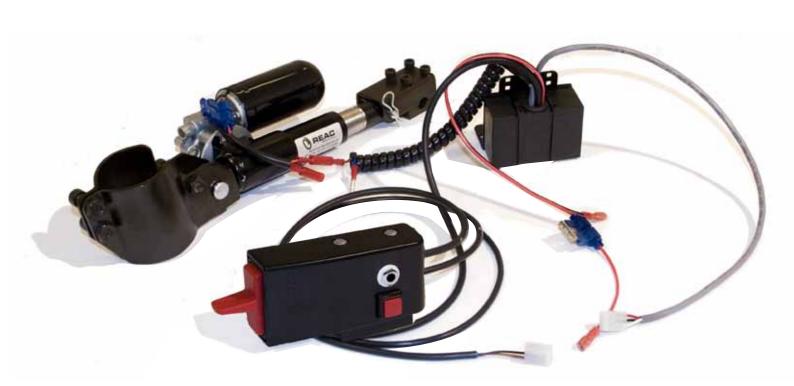

# THE NEW ELECTRIC BRAKE FROM MERCADO

Since the PLUS electronics are minuscontrolled they're not backwards compatible. Electronics Version 1 & Version 2 can be combined with the electronics of PLUS.

Assembly instructions can be ordered separately from Mercado or be downloaded from www.mercado.se

The image indicates the appliances 803001 & 803037.

# TO COMPLETE A CHAIR WITH AN ELECTRIC BRAKE, WE RECOMMEND YOU TO ORDER THESE KITS - ART.NO 803001 & 803037