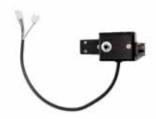

#### MANEUVER BOX STEP 1

To connect the Maneuver box art.no 803035. Engage the contact to the contact on the circuit board marked K1.

### MANEUVER BOX STEP 1

To connect the Maneuver box art.no 803035. Engage the contact to the contact on the circuit board marked K1.

#### MANEUVER BOX STEP 1

To connect the Maneuver box with brake button art.no 803036 (replaces the maneuver box up/down 803034). Connect the cable with ONE contact to the contact on the circuit board marked K1. Connect the cable with TWO contacts to the relay card for up/down.