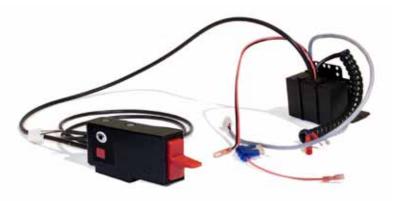

# NEW ELCTRIC KIT & ELECTRONICS FOR BACKREST ANGLE

Since the PLUS electronics are minuscontrolled they're not backwards compatible. Electronics Version 1 & Version 2 can be combined with the electronics of PLUS.

The image indicates the appliances 802999 & 802731.