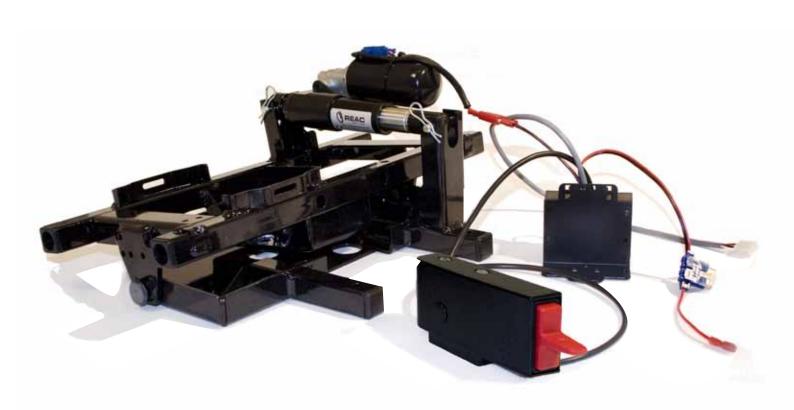

The image indicates the appliances 803000 and 802730 mounted on to a seatframe that is adjustable in angle.

TO COMPLETE A CHAIR WITH ELECTRIC SEAT ANGLE, WE RECOMMEND YOU TO ORDER THE TWO KITS -

ART.NO 803000 & 802730

The image indicates the appliances 802999 & 802731.

The image indicates the appliances 803001 & 803037.