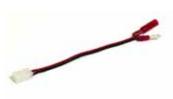

## CHARGE BOX UP/DOWN STEP 1

To connect the Charge box up/down art.no 803029. Engage the contact with TWO leaders to the contact on the circuit board marked K1 and the contact with THREE leaders to the contact marked K3.

#### CHARGE BOX MULTI STEP 1

To connect the Charge box multi art.no 803030.

Use the cord with TWO contacts. Engage the contact with TWO leaders to the contact on the circuit board marked K1 and the contact with THREE leaders to the contact marked K3.

## MANEUVER BOX STEP 1

To connect the Maneuver box art.no 803034. Engage the contact with TWO leaders to the contact on the circuit board marked K1 and the contact with THREE leaders to the contact marked K3.