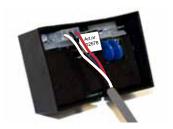

## CHARGE BOX MANEUVERBOX STEP 3

To connect the Cabling for Electricity supply art.no 802718. Engage the contact to the contact on the circuit board marked K3. NOTE! The cable comes from the circuit board for Up & Down or prior circuit board.

## CHARGE BOX MANEUVER BOX STEP 3

To connect the Cabling for Electricity supply art.no 802718. Engage the contact to the contact on the circuit board marked K3. NOTE! The cable comes from the circuit board for Up & Down or prior circuit board.

#### CHARGE BOX MANEUVER BOX STEP 3

To connect the Cabling for Electricity supply art.no 802718. Engage the contact to the contact on the circuit board marked K3. NOTE! The cable comes from the circuit board for Up & Down or prior circuit board.