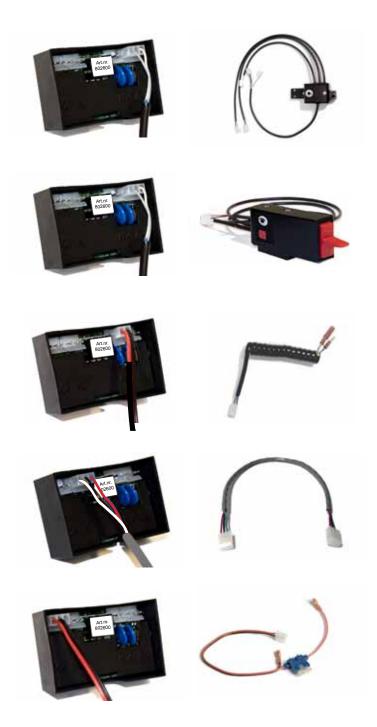

## CHARGE BOX UP/DOWN STEP 1

To connect the Charge box up/down art.no 803029. Engage the contact with TWO leaders to the contact on the circuit board marked K1 and the contact with THREE leaders to the contact marked K3.

## MANEUVER BOX STEP 1

To connect the Maneuver box art.no 803034. Engage the contact with TWO leaders to the contact on the circuit board marked K1 and the contact with THREE leaders to the contact marked K3.