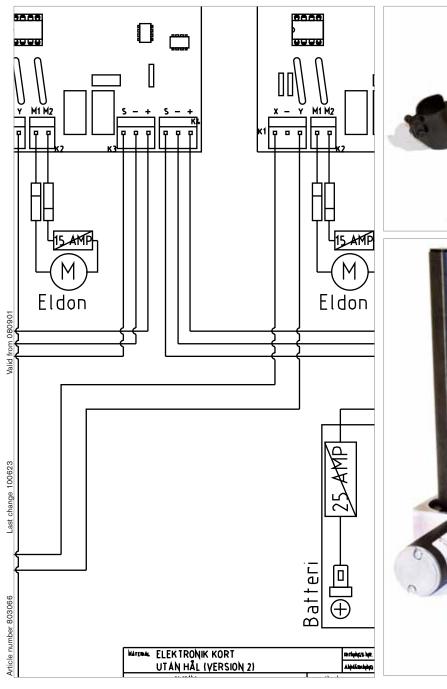

# IF YOU WANT TO BUILD IT YOURSELF, DO LIKE THIS: ON THE CIRCUIT BOARD YOU CAN FIND THE MOLEXCONTACTS K1-K4.

## CHARGE BOX UP/DOWN STEP 1

To connect the Charge box up/down art.no 803029. Engage the contact with TWO leaders to the contact on the circuit board marked K1 and the contact with THREE leaders to the contact marked K3.

#### CHARGE BOX MULTI STEP 1

To connect the Charge box multi art.no 803030.

Use the cord with TWO contacts. Engage the contact with TWO leaders to the contact on the circuit board marked K1 and the contact with THREE leaders to the contact marked K3.

## MANEUVER BOX STEP 1

To connect the Maneuver box art.no 803034. Engage the contact with TWO leaders to the contact on the circuit board marked K1 and the contact with THREE leaders to the contact marked K3.

#### 

To connect the Cabling for Motor art.no 802681. Engage the contact to the contact on the circuit board marked K2. The other end is to be connected to the engine.

# ► CHARGE BOX ■ MANEUVER BOX STEP 3